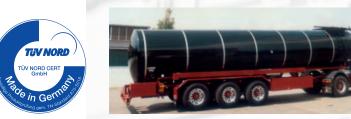

#### Fuel tanks

We offer our fuel tanks as steel, stainless steel or aluminium version. Together with our patented tank supports, our tank assemblies are perfectly geared to any on-road or off-road use.

With a tank volume for truck bodies from 4,000 I to 30,000 I and of 20,000 I to 60,000 I for semi-trailers, our vehicles can be used to transport diesel, fuel, kerosene, crude oil or heavy oil depending on their design. As a matter of fact our tanks are manufactured in accordance with the ADR directives.