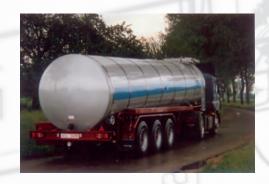

#### Fuel tanks

We offer our fuel tanks as steel, stainless steel or aluminium version. Together with our patented tank supports, our tank assemblies are perfectly geared to any on-road or off-road use.

With a tank volume for truck bodies from 4,000 I to 30,000 I and of 20,000 I to 60,000 I for semi-trailers, our vehicles can be used to transport diesel, fuel, kerosene, crude oil or heavy oil depending on their design. As a matter of fact our tanks are manufactured in accordance with the ADR directives.