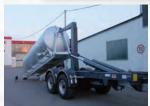

### Suction pressure-/vacuum tanks

Suction pressure tanks are used to remove contaminated and oily water, excrements, mud and similar. We offer our suction pressure/vacuum tanks in steel either as fully galvanized version or painted in stainless steel. With tank bodies of up to 4,000 I to 20,000 I and tank cradles from 25,000 I to 40,000 I, we offer vehicles that are geared to our customers' needs.

Moreover we offer our proven L&F-components such as our patented tank support, the axis-aggregates for

all-terrain use and our highly efficient design.

With our air and water cooled vacuum pumps of a capacity of 420 m³/h - 2,000 m³/h, we can cover almost every need in waste management, in the building and oil industry.

As an option we also offer useful accessories such as a cleaning cover which is opened hydraulically in the back, a hydraulic tilting mechanism for the complete structure as well as different cleaning pumps.