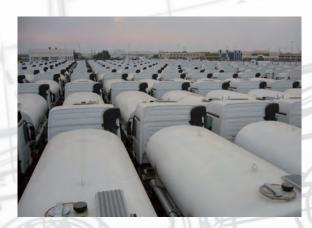

### About export vehicles from L & F

Since many decades now, Lindner & Fischer - or L&F in short - stands for highest quality "Made in Germany" in all global export overseas markets. This quality promise has now even been certified by TÜV.

Sophisticated constructions geared to their respective purpose of use coupled with highest efficiency – we do supply what our customers need.

In daily use our vehicles excel in all construction sites, mines and oil fields worldwide.

#### Fuel tanks

We offer our fuel tanks as steel, stainless steel or aluminium version. Together with our patented tank supports, our tank assemblies are perfectly geared to any on-road or off-road use.

With a tank volume for truck bodies from 4,000 I to 30,000 I and of 20,000 I to 60,000 I for semi-trailers, our vehicles can be used to transport diesel, fuel, kerosene, crude oil or heavy oil depending on their design. As a matter of fact our tanks are manufactured in accordance with the ADR directives.