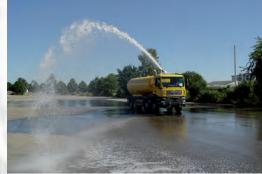

#### Water tanks

We offer pumps with an output of up to 3,000 l/min, different spray bars and spray nozzles as well as additional useful accessories and provide thus a very large range of uses, perfect quality, longevity and perfect use.