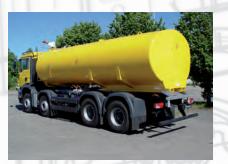

#### Fuel tanks

We offer our fuel tanks as steel, stainless steel or aluminium version. Together with our patented tank supports, our tank assemblies are perfectly geared to any on-road or off-road use.

With a tank volume for truck bodies from 4,000 I to 30,000 I and of 20,000 I to 60,000 I for semi-trailers, our vehicles can be used to transport diesel, fuel, kerosene, crude oil or heavy oil depending on their design. As a matter of fact our tanks are manufactured in accordance with the ADR directives.