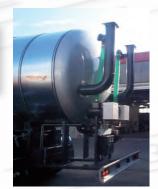

#### Bitumen tanks

We offer bitumen tanks exclusively to transport bitumen as truck bodies ranging from 4,000 I to 20,000 I as well as trailer skips for up to 45,000 I. Both options are available in steel or stainless steel.

#### Bitumen tanks

Select from the most varied heating systems and laggings up to 100 mm, which allow for a transport of bitumen up to 250°C.

Moreover we offer our proven L&F-components such as our patented tank support, the axis-aggregates for

all-terrain use and our highly efficient design.

With our air and water cooled vacuum pumps of a capacity of 420 m³/h - 2,000 m³/h, we can cover almost every need in waste management, in the building and oil industry.