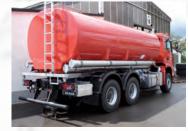

#### Fuel tanks

We offer our fuel tanks as steel, stainless steel or aluminium version. Together with our patented tank supports, our tank assemblies are perfectly geared to any on-road or off-road use.

With a tank volume for truck bodies from 4,000 I to 30,000 I and of 20,000 I to 60,000 I for semi-trailers, our vehicles can be used to transport diesel, fuel, kerosene, crude oil or heavy oil depending on their design. As a matter of fact our tanks are manufactured in accordance with the ADR directives.