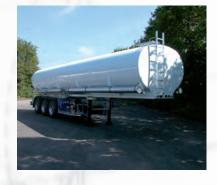

#### Fuel tanks

We offer our fuel tanks as steel, stainless steel or aluminium version. Together with our patented tank supports, our tank assemblies are perfectly geared to any on-road or off-road use.

With a tank volume for truck bodies from 4,000 I to 30,000 I and of 20,000 I to 60,000 I for semi-trailers, our vehicles can be used to transport diesel, fuel, kerosene, crude oil or heavy oil depending on their design. As a matter of fact our tanks are manufactured in accordance with the ADR directives.