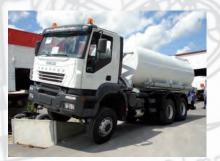

### Suction pressure-/vacuum tanks

Suction pressure tanks are used to remove contaminated and oily water, excrements, mud and similar. We offer our suction pressure/vacuum tanks in steel either as fully galvanized version or painted in stainless steel. With tank bodies of up to 4,000 I to 20,000 I and tank cradles from 25,000 I to 40,000 I, we offer vehicles that are geared to our customers' needs.

Moreover we offer our proven L&F-components such as our patented tank support, the axis-aggregates for

all-terrain use and our highly efficient design.

With our air and water cooled vacuum pumps of a capacity of 420 m³/h - 2,000 m³/h, we can cover almost every need in waste management, in the building and oil industry.

As an option we also offer useful accessories such as a cleaning cover which is opened hydraulically in the back, a hydraulic tilting mechanism for the complete structure as well as different cleaning pumps.