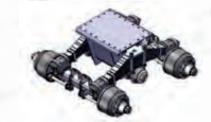

#### About export vehicles from L & F

L&F tank and truck types are equipped with our patented "L&F Low-Torsion body mounting system" guaranteeing unique flexibility and ruggedness even under the most difficult forms of use and protecting the body against torsion even in the most difficult use in terrain.

Exactly in the same manner as with our high terraincompatible tank superstructures, our flatbed body and box superstructures are equipped with the "L&F lowtorsion body mounting system". This guarantees maximum flexibility and robustness even under the most difficult conditions of use.