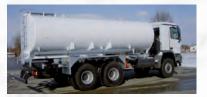

#### Fuel tanks

We offer our fuel tanks as steel, stainless steel or aluminium version. Together with our patented tank supports, our tank assemblies are perfectly geared to any on-road or off-road use.

With a tank volume for truck bodies from 4,000 I to 30,000 I and of 20,000 I to 60,000 I for semi-trailers, our vehicles can be used to transport diesel, fuel, kerosene, crude oil or heavy oil depending on their design. As a matter of fact our tanks are manufactured in accordance with the ADR directives.