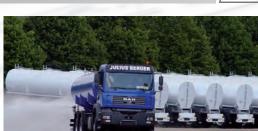

#### Water tanks

For both versions our patented tank supports guarantee highest flexibility on site and for any on-road and off-road use.

#### Water tanks

We offer pumps with an output of up to 3,000 l/min, different spray bars and spray nozzles as well as additional useful accessories and provide thus a very large range of uses, perfect quality, longevity and perfect use.