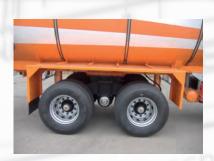

#### About export vehicles from L & F

L&F tank and truck types are equipped with our patented "L&F Low-Torsion body mounting system" guaranteeing unique flexibility and ruggedness even under the most difficult forms of use and protecting the body against torsion even in the most difficult use in terrain.

Exactly in the same manner as with our high terraincompatible tank superstructures, our flatbed body and box superstructures are equipped with the "L&F lowtorsion body mounting system". This guarantees maximum flexibility and robustness even under the most difficult conditions of use.