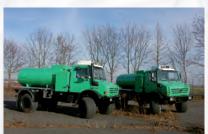

#### Water tanks

For both versions our patented tank supports guarantee highest flexibility on site and for any on-road and off-road use.

#### Water tanks

We offer pumps with an output of up to 3,000 l/min, different spray bars and spray nozzles as well as additional useful accessories and provide thus a very large range of uses, perfect quality, longevity and perfect use.