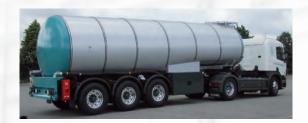

#### Fuel tanks

We offer our fuel tanks as steel, stainless steel or aluminium version. Together with our patented tank supports, our tank assemblies are perfectly geared to any on-road or off-road use.

With a tank volume for truck bodies from 4,000 I to 30,000 I and of 20,000 I to 60,000 I for semi-trailers, our vehicles can be used to transport diesel, fuel, kerosene, crude oil or heavy oil depending on their design. As a matter of fact our tanks are manufactured in accordance with the ADR directives.