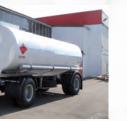

#### Fuel tanks

We offer our fuel tanks as steel, stainless steel or aluminium version. Together with our patented tank supports, our tank assemblies are perfectly geared to any on-road or off-road use.

With a tank volume for truck bodies from 4,000 I to 30,000 I and of 20,000 I to 60,000 I for semi-trailers, our vehicles can be used to transport diesel, fuel, kerosene, crude oil or heavy oil depending on their design. As a matter of fact our tanks are manufactured in accordance with the ADR directives.