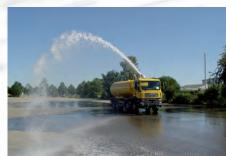

#### Water tanks

For both versions our patented tank supports guarantee highest flexibility on site and for any on-road and off-road use.

#### Water tanks

We offer pumps with an output of up to 3,000 l/min, different spray bars and spray nozzles as well as additional useful accessories and provide thus a very large range of uses, perfect quality, longevity and perfect use.