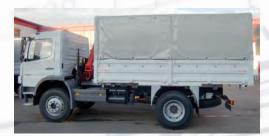

#### Miscellaneous superstructures

With our decades of experience in the overseas export business, we have now also developed in addition to the tankers and service vehicles, platform, flatbed body and box superstructures.

Exactly in the same manner as with our high terraincompatible tank superstructures, our flatbed body and box superstructures are equipped with the "L&F lowtorsion body mounting system". This guarantees maximum flexibility and robustness even under the most difficult conditions of use.

We offer our platform and flatbed body superstructures with and without a crane. In addition, we offer additional equipments customised to suit the purpose, which allow us to fulfil almost any customers' wishes.