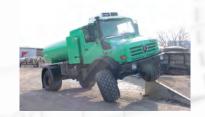

#### Fuel tanks

We offer our fuel tanks as steel, stainless steel or aluminium version. Together with our patented tank supports, our tank assemblies are perfectly geared to any on-road or off-road use.

With a tank volume for truck bodies from 4,000 I to 30,000 I and of 20,000 I to 60,000 I for semi-trailers, our vehicles can be used to transport diesel, fuel, kerosene, crude oil or heavy oil depending on their design. As a matter of fact our tanks are manufactured in accordance with the ADR directives.