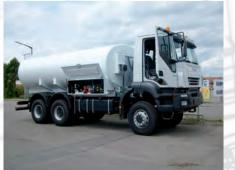

#### Fuel tanks

We offer our fuel tanks as steel, stainless steel or aluminium version. Together with our patented tank supports, our tank assemblies are perfectly geared to any on-road or off-road use.

With a tank volume for truck bodies from 4,000 I to 30,000 I and of 20,000 I to 60,000 I for semi-trailers, our vehicles can be used to transport diesel, fuel, kerosene, crude oil or heavy oil depending on their design. As a matter of fact our tanks are manufactured in accordance with the ADR directives.