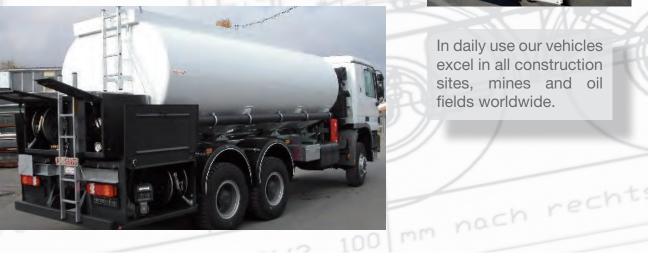

Sophisticated constructions geared to their respective purpose of use coupled with highest efficiency – we do supply what our customers need.

In daily use our vehicles excel in all construction sites, mines and oil fields worldwide.

#### Fuel tanks

We offer our fuel tanks as steel, stainless steel or aluminium version. Together with our patented tank supports, our tank assemblies are perfectly geared to any on-road or off-road use.

With a tank volume for truck bodies from 4,000 I to 30,000 I and of 20,000 I to 60,000 I for semi-trailers, our vehicles can be used to transport diesel, fuel, kerosene, crude oil or heavy oil depending on their design. As a matter of fact our tanks are manufactured in accordance with the ADR directives.