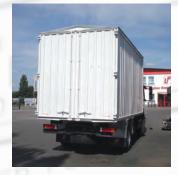

#### Miscellaneous superstructures

With our decades of experience in the overseas export business, we have now also developed in addition to the tankers and service vehicles, platform, flatbed body and box superstructures.

Exactly in the same manner as with our high terraincompatible tank superstructures, our flatbed body and box superstructures are equipped with the "L&F lowtorsion body mounting system". This guarantees maximum flexibility and robustness even under the most difficult conditions of use.

We offer our platform and flatbed body superstructures with and without a crane. In addition, we offer additional equipments customised to suit the purpose, which allow us to fulfil almost any customers' wishes.