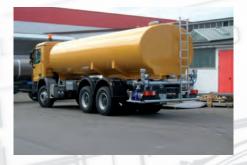

#### Fuel tanks

We offer our fuel tanks as steel, stainless steel or aluminium version. Together with our patented tank supports, our tank assemblies are perfectly geared to any on-road or off-road use.

With a tank volume for truck bodies from 4,000 I to 30,000 I and of 20,000 I to 60,000 I for semi-trailers, our vehicles can be used to transport diesel, fuel, kerosene, crude oil or heavy oil depending on their design. As a matter of fact our tanks are manufactured in accordance with the ADR directives.