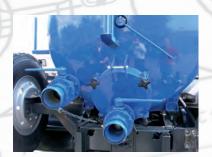

### Suction pressure-/vacuum tanks

Suction pressure tanks are used to remove contaminated and oily water, excrements, mud and similar. We offer our suction pressure/vacuum tanks in steel either as fully galvanized version or painted in stainless steel. With tank bodies of up to 4,000 I to 20,000 I and tank cradles from 25,000 I to 40,000 I, we offer vehicles that are geared to our customers' needs.

Moreover we offer our proven L&F-components such as our patented tank support, the axis-aggregates for

all-terrain use and our highly efficient design.

With our air and water cooled vacuum pumps of a capacity of 420 m³/h - 2,000 m³/h, we can cover almost every need in waste management, in the building and oil industry.

As an option we also offer useful accessories such as a cleaning cover which is opened hydraulically in the back, a hydraulic tilting mechanism for the complete structure as well as different cleaning pumps.