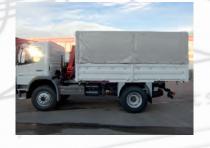

#### Miscellaneous superstructures

With our decades of experience in the overseas export business, we have now also developed in addition to the tankers and service vehicles, platform, flatbed body and box superstructures.

Exactly in the same manner as with our high terraincompatible tank superstructures, our flatbed body and box superstructures are equipped with the "L&F lowtorsion body mounting system". This guarantees maximum flexibility and robustness even under the most difficult conditions of use.

We offer our platform and flatbed body superstructures with and without a crane. In addition, we offer additional equipments customised to suit the purpose, which allow us to fulfil almost any customers' wishes.