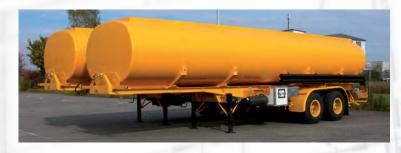

#### Fuel tanks

We offer our fuel tanks as steel, stainless steel or aluminium version. Together with our patented tank supports, our tank assemblies are perfectly geared to any on-road or off-road use.

With a tank volume for truck bodies from 4,000 I to 30,000 I and of 20,000 I to 60,000 I for semi-trailers, our vehicles can be used to transport diesel, fuel, kerosene, crude oil or heavy oil depending on their design. As a matter of fact our tanks are manufactured in accordance with the ADR directives.