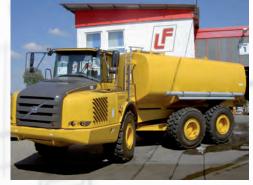

#### Miscellaneous superstructures

With our decades of experience in the overseas export business, we have now also developed in addition to the tankers and service vehicles, platform, flatbed body and box superstructures.

Exactly in the same manner as with our high terraincompatible tank superstructures, our flatbed body and box superstructures are equipped with the "L&F lowtorsion body mounting system". This guarantees maximum flexibility and robustness even under the most difficult conditions of use.

We offer our platform and flatbed body superstructures with and without a crane. In addition, we offer additional equipments customised to suit the purpose, which allow us to fulfil almost any customers' wishes.