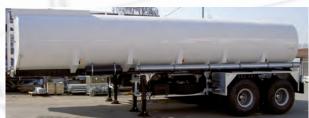

#### Fuel tanks

We offer our fuel tanks as steel, stainless steel or aluminium version. Together with our patented tank supports, our tank assemblies are perfectly geared to any on-road or off-road use.

With a tank volume for truck bodies from 4,000 I to 30,000 I and of 20,000 I to 60,000 I for semi-trailers, our vehicles can be used to transport diesel, fuel, kerosene, crude oil or heavy oil depending on their design. As a matter of fact our tanks are manufactured in accordance with the ADR directives.