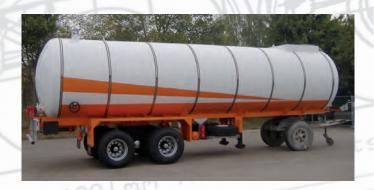

#### Fuel tanks

We offer our fuel tanks as steel, stainless steel or aluminium version. Together with our patented tank supports, our tank assemblies are perfectly geared to any on-road or off-road use.

With a tank volume for truck bodies from 4,000 I to 30,000 I and of 20,000 I to 60,000 I for semi-trailers, our vehicles can be used to transport diesel, fuel, kerosene, crude oil or heavy oil depending on their design. As a matter of fact our tanks are manufactured in accordance with the ADR directives.