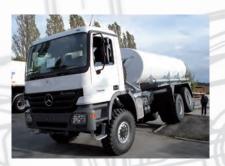

### Suction pressure-/vacuum tanks

Suction pressure tanks are used to remove contaminated and oily water, excrements, mud and similar. We offer our suction pressure/vacuum tanks in steel either as fully galvanized version or painted in stainless steel. With tank bodies of up to 4,000 I to 20,000 I and tank cradles from 25,000 I to 40,000 I, we offer vehicles that are geared to our customers' needs.

Moreover we offer our proven L&F-components such as our patented tank support, the axis-aggregates for

all-terrain use and our highly efficient design.

With our air and water cooled vacuum pumps of a capacity of 420 m³/h - 2,000 m³/h, we can cover almost every need in waste management, in the building and oil industry.

As an option we also offer useful accessories such as a cleaning cover which is opened hydraulically in the back, a hydraulic tilting mechanism for the complete structure as well as different cleaning pumps.