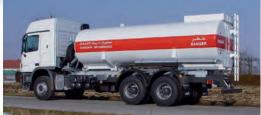

#### Fuel tanks

We offer our fuel tanks as steel, stainless steel or aluminium version. Together with our patented tank supports, our tank assemblies are perfectly geared to any on-road or off-road use.

With a tank volume for truck bodies from 4,000 I to 30,000 I and of 20,000 I to 60,000 I for semi-trailers, our vehicles can be used to transport diesel, fuel, kerosene, crude oil or heavy oil depending on their design. As a matter of fact our tanks are manufactured in accordance with the ADR directives.