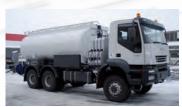

### Suction pressure-/vacuum tanks

Suction pressure tanks are used to remove contaminated and oily water, excrements, mud and similar. We offer our suction pressure/vacuum tanks in steel either as fully galvanized version or painted in stainless steel. With tank bodies of up to 4,000 I to 20,000 I and tank cradles from 25,000 I to 40,000 I, we offer vehicles that are geared to our customers' needs.

Moreover we offer our proven L&F-components such as our patented tank support, the axis-aggregates for

all-terrain use and our highly efficient design.

With our air and water cooled vacuum pumps of a capacity of 420 m³/h - 2,000 m³/h, we can cover almost every need in waste management, in the building and oil industry.

As an option we also offer useful accessories such as a cleaning cover which is opened hydraulically in the back, a hydraulic tilting mechanism for the complete structure as well as different cleaning pumps.