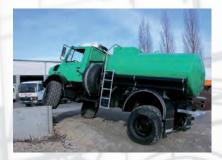

#### Water tanks

For both versions our patented tank supports guarantee highest flexibility on site and for any on-road and off-road use.

#### Water tanks

We offer pumps with an output of up to 3,000 l/min, different spray bars and spray nozzles as well as additional useful accessories and provide thus a very large range of uses, perfect quality, longevity and perfect use.