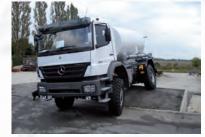

#### Fuel tanks

We offer our fuel tanks as steel, stainless steel or aluminium version. Together with our patented tank supports, our tank assemblies are perfectly geared to any on-road or off-road use.

With a tank volume for truck bodies from 4,000 I to 30,000 I and of 20,000 I to 60,000 I for semi-trailers, our vehicles can be used to transport diesel, fuel, kerosene, crude oil or heavy oil depending on their design. As a matter of fact our tanks are manufactured in accordance with the ADR directives.