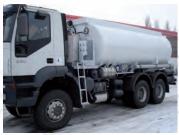

### Suction pressure-/vacuum tanks

Suction pressure tanks are used to remove contaminated and oily water, excrements, mud and similar. We offer our suction pressure/vacuum tanks in steel either as fully galvanized version or painted in stainless steel. With tank bodies of up to 4,000 I to 20,000 I and tank cradles from 25,000 I to 40,000 I, we offer vehicles that are geared to our customers' needs.

Moreover we offer our proven L&F-components such as our patented tank support, the axis-aggregates for

all-terrain use and our highly efficient design.

With our air and water cooled vacuum pumps of a capacity of 420 m³/h - 2,000 m³/h, we can cover almost every need in waste management, in the building and oil industry.

As an option we also offer useful accessories such as a cleaning cover which is opened hydraulically in the back, a hydraulic tilting mechanism for the complete structure as well as different cleaning pumps.