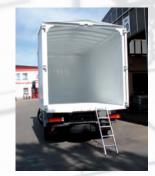

#### Miscellaneous superstructures

With our decades of experience in the overseas export business, we have now also developed in addition to the tankers and service vehicles, platform, flatbed body and box superstructures.

Exactly in the same manner as with our high terraincompatible tank superstructures, our flatbed body and box superstructures are equipped with the "L&F lowtorsion body mounting system". This guarantees maximum flexibility and robustness even under the most difficult conditions of use.

We offer our platform and flatbed body superstructures with and without a crane. In addition, we offer additional equipments customised to suit the purpose, which allow us to fulfil almost any customers' wishes.