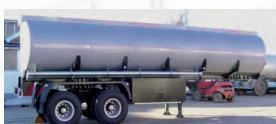

#### Fuel tanks

We offer our fuel tanks as steel, stainless steel or aluminium version. Together with our patented tank supports, our tank assemblies are perfectly geared to any on-road or off-road use.

With a tank volume for truck bodies from 4,000 I to 30,000 I and of 20,000 I to 60,000 I for semi-trailers, our vehicles can be used to transport diesel, fuel, kerosene, crude oil or heavy oil depending on their design. As a matter of fact our tanks are manufactured in accordance with the ADR directives.