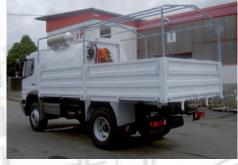

#### Miscellaneous superstructures

With our decades of experience in the overseas export business, we have now also developed in addition to the tankers and service vehicles, platform, flatbed body and box superstructures.

Exactly in the same manner as with our high terraincompatible tank superstructures, our flatbed body and box superstructures are equipped with the "L&F lowtorsion body mounting system". This guarantees maximum flexibility and robustness even under the most difficult conditions of use.

We offer our platform and flatbed body superstructures with and without a crane. In addition, we offer additional equipments customised to suit the purpose, which allow us to fulfil almost any customers' wishes.