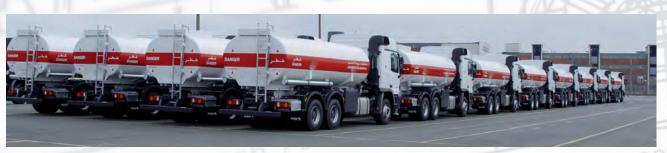

#### Fuel tanks

We offer our fuel tanks as steel, stainless steel or aluminium version. Together with our patented tank supports, our tank assemblies are perfectly geared to any on-road or off-road use.

With a tank volume for truck bodies from 4,000 I to 30,000 I and of 20,000 I to 60,000 I for semi-trailers, our vehicles can be used to transport diesel, fuel, kerosene, crude oil or heavy oil depending on their design. As a matter of fact our tanks are manufactured in accordance with the ADR directives.

#### Bitumen tanks

We offer bitumen tanks exclusively to transport bitumen as truck bodies ranging from 4,000 I to 20,000 I as well as trailer skips for up to 45,000 I. Both options are available in steel or stainless steel.