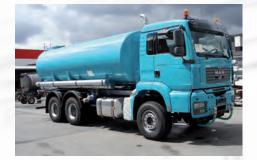

#### Fuel tanks

We offer our fuel tanks as steel, stainless steel or aluminium version. Together with our patented tank supports, our tank assemblies are perfectly geared to any on-road or off-road use.

With a tank volume for truck bodies from 4,000 I to 30,000 I and of 20,000 I to 60,000 I for semi-trailers, our vehicles can be used to transport diesel, fuel, kerosene, crude oil or heavy oil depending on their design. As a matter of fact our tanks are manufactured in accordance with the ADR directives.