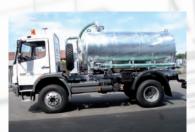

### Suction pressure-/vacuum tanks

Suction pressure tanks are used to remove contaminated and oily water, excrements, mud and similar. We offer our suction pressure/vacuum tanks in steel either as fully galvanized version or painted in stainless steel. With tank bodies of up to 4,000 I to 20,000 I and tank cradles from 25,000 I to 40,000 I, we offer vehicles that are geared to our customers' needs.

Moreover we offer our proven L&F-components such as our patented tank support, the axis-aggregates for

all-terrain use and our highly efficient design.

With our air and water cooled vacuum pumps of a capacity of 420 m³/h - 2,000 m³/h, we can cover almost every need in waste management, in the building and oil industry.

As an option we also offer useful accessories such as a cleaning cover which is opened hydraulically in the back, a hydraulic tilting mechanism for the complete structure as well as different cleaning pumps.