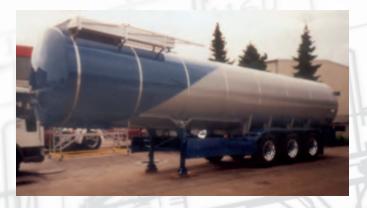

#### Fuel tanks

We offer our fuel tanks as steel, stainless steel or aluminium version. Together with our patented tank supports, our tank assemblies are perfectly geared to any on-road or off-road use.

With a tank volume for truck bodies from 4,000 I to 30,000 I and of 20,000 I to 60,000 I for semi-trailers, our vehicles can be used to transport diesel, fuel, kerosene, crude oil or heavy oil depending on their design. As a matter of fact our tanks are manufactured in accordance with the ADR directives.