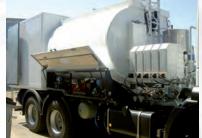

### Suction pressure-/vacuum tanks

Suction pressure tanks are used to remove contaminated and oily water, excrements, mud and similar. We offer our suction pressure/vacuum tanks in steel either as fully galvanized version or painted in stainless steel. With tank bodies of up to 4,000 I to 20,000 I and tank cradles from 25,000 I to 40,000 I, we offer vehicles that are geared to our customers' needs.

Moreover we offer our proven L&F-components such as our patented tank support, the axis-aggregates for

all-terrain use and our highly efficient design.

With our air and water cooled vacuum pumps of a capacity of 420 m³/h - 2,000 m³/h, we can cover almost every need in waste management, in the building and oil industry.

As an option we also offer useful accessories such as a cleaning cover which is opened hydraulically in the back, a hydraulic tilting mechanism for the complete structure as well as different cleaning pumps.