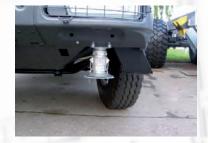

#### About export vehicles from L & F

L&F tank and truck types are equipped with our patented "L&F Low-Torsion body mounting system" guaranteeing unique flexibility and ruggedness even under the most difficult forms of use and protecting the body against torsion even in the most difficult use in terrain.

Highest corrosion protection through the galvanized supporting frame and through galvanized attachments, as a standard.