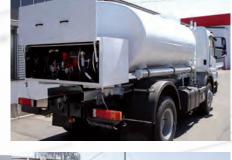

#### Fuel tanks

We offer our fuel tanks as steel, stainless steel or aluminium version. Together with our patented tank supports, our tank assemblies are perfectly geared to any on-road or off-road use.

With a tank volume for truck bodies from 4,000 I to 30,000 I and of 20,000 I to 60,000 I for semi-trailers, our vehicles can be used to transport diesel, fuel, kerosene, crude oil or heavy oil depending on their design. As a matter of fact our tanks are manufactured in accordance with the ADR directives.