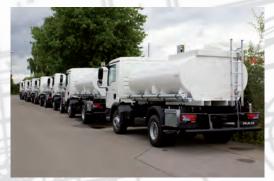

#### Fuel tanks

We offer our fuel tanks as steel, stainless steel or aluminium version. Together with our patented tank supports, our tank assemblies are perfectly geared to any on-road or off-road use.

With a tank volume for truck bodies from 4,000 I to 30,000 I and of 20,000 I to 60,000 I for semi-trailers, our vehicles can be used to transport diesel, fuel, kerosene, crude oil or heavy oil depending on their design. As a matter of fact our tanks are manufactured in accordance with the ADR directives.