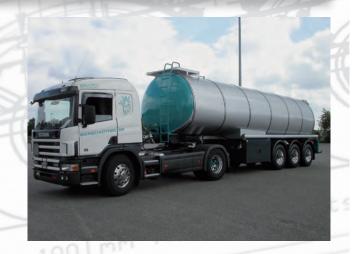

#### Fuel tanks

We offer our fuel tanks as steel, stainless steel or aluminium version. Together with our patented tank supports, our tank assemblies are perfectly geared to any on-road or off-road use.

With a tank volume for truck bodies from 4,000 I to 30,000 I and of 20,000 I to 60,000 I for semi-trailers, our vehicles can be used to transport diesel, fuel, kerosene, crude oil or heavy oil depending on their design. As a matter of fact our tanks are manufactured in accordance with the ADR directives.