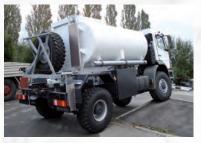

### Suction pressure-/vacuum tanks

Suction pressure tanks are used to remove contaminated and oily water, excrements, mud and similar. We offer our suction pressure/vacuum tanks in steel either as fully galvanized version or painted in stainless steel. With tank bodies of up to 4,000 I to 20,000 I and tank cradles from 25,000 I to 40,000 I, we offer vehicles that are geared to our customers' needs.

Moreover we offer our proven L&F-components such as our patented tank support, the axis-aggregates for

all-terrain use and our highly efficient design.

With our air and water cooled vacuum pumps of a capacity of 420 m³/h - 2,000 m³/h, we can cover almost every need in waste management, in the building and oil industry.