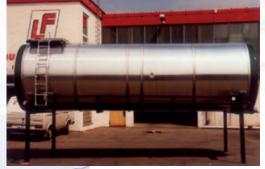

#### Fuel tanks

We offer our fuel tanks as steel, stainless steel or aluminium version. Together with our patented tank supports, our tank assemblies are perfectly geared to any on-road or off-road use.

With a tank volume for truck bodies from 4,000 I to 30,000 I and of 20,000 I to 60,000 I for semi-trailers, our vehicles can be used to transport diesel, fuel, kerosene, crude oil or heavy oil depending on their design. As a matter of fact our tanks are manufactured in accordance with the ADR directives.