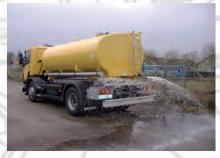

#### Water tanks

For both versions our patented tank supports guarantee highest flexibility on site and for any on-road and off-road use.

#### Water tanks

We offer pumps with an output of up to 3,000 l/min, different spray bars and spray nozzles as well as additional useful accessories and provide thus a very large range of uses, perfect quality, longevity and perfect use.