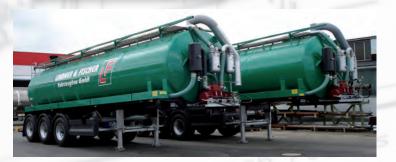

#### Bitumen tanks

We offer bitumen tanks exclusively to transport bitumen as truck bodies ranging from 4,000 I to 20,000 I as well as trailer skips for up to 45,000 I. Both options are available in steel or stainless steel.

#### Bitumen tanks

Select from the most varied heating systems and laggings up to 100 mm, which allow for a transport of bitumen up to 250°C.