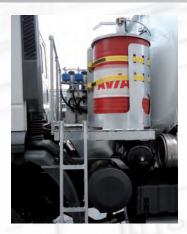

#### Fuel tanks

We offer our fuel tanks as steel, stainless steel or aluminium version. Together with our patented tank supports, our tank assemblies are perfectly geared to any on-road or off-road use.

With a tank volume for truck bodies from 4,000 I to 30,000 I and of 20,000 I to 60,000 I for semi-trailers, our vehicles can be used to transport diesel, fuel, kerosene, crude oil or heavy oil depending on their design. As a matter of fact our tanks are manufactured in accordance with the ADR directives.

#### Fuel tanks