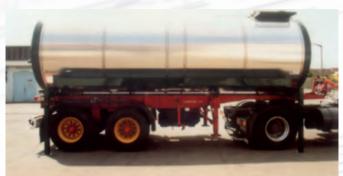

### Suction pressure-/vacuum tanks

Suction pressure tanks are used to remove contaminated and oily water, excrements, mud and similar. We offer our suction pressure/vacuum tanks in steel either as fully galvanized version or painted in stainless steel. With tank bodies of up to 4,000 I to 20,000 I and tank cradles from 25,000 I to 40,000 I, we offer vehicles that are geared to our customers' needs.

Moreover we offer our proven L&F-components such as our patented tank support, the axis-aggregates for

all-terrain use and our highly efficient design.

With our air and water cooled vacuum pumps of a capacity of 420 m³/h - 2,000 m³/h, we can cover almost every need in waste management, in the building and oil industry.

As an option we also offer useful accessories such as a cleaning cover which is opened hydraulically in the back, a hydraulic tilting mechanism for the complete structure as well as different cleaning pumps.