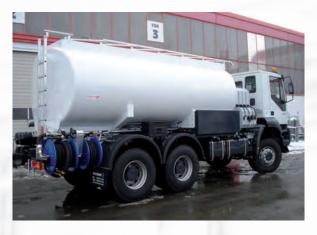

#### Fuel tanks

We offer our fuel tanks as steel, stainless steel or aluminium version. Together with our patented tank supports, our tank assemblies are perfectly geared to any on-road or off-road use.

With a tank volume for truck bodies from 4,000 I to 30,000 I and of 20,000 I to 60,000 I for semi-trailers, our vehicles can be used to transport diesel, fuel, kerosene, crude oil or heavy oil depending on their design. As a matter of fact our tanks are manufactured in accordance with the ADR directives.