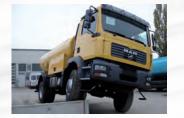

#### Fuel tanks

We offer our fuel tanks as steel, stainless steel or aluminium version. Together with our patented tank supports, our tank assemblies are perfectly geared to any on-road or off-road use.

With a tank volume for truck bodies from 4,000 I to 30,000 I and of 20,000 I to 60,000 I for semi-trailers, our vehicles can be used to transport diesel, fuel, kerosene, crude oil or heavy oil depending on their design. As a matter of fact our tanks are manufactured in accordance with the ADR directives.