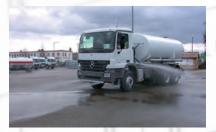

#### Fuel tanks

We offer our fuel tanks as steel, stainless steel or aluminium version. Together with our patented tank supports, our tank assemblies are perfectly geared to any on-road or off-road use.

With a tank volume for truck bodies from 4,000 I to 30,000 I and of 20,000 I to 60,000 I for semi-trailers, our vehicles can be used to transport diesel, fuel, kerosene, crude oil or heavy oil depending on their design. As a matter of fact our tanks are manufactured in accordance with the ADR directives.