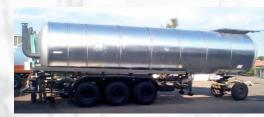

#### Bitumen tanks

We offer bitumen tanks exclusively to transport bitumen as truck bodies ranging from 4,000 I to 20,000 I as well as trailer skips for up to 45,000 I. Both options are available in steel or stainless steel.

#### Bitumen tanks

Select from the most varied heating systems and laggings up to 100 mm, which allow for a transport of bitumen up to 250°C.