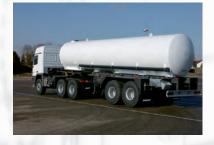

#### Water tanks

For both versions our patented tank supports guarantee highest flexibility on site and for any on-road and off-road use.

#### Water tanks

We offer pumps with an output of up to 3,000 l/min, different spray bars and spray nozzles as well as additional useful accessories and provide thus a very large range of uses, perfect quality, longevity and perfect use.