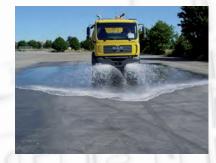

#### Water tanks

We offer pumps with an output of up to 3,000 l/min, different spray bars and spray nozzles as well as additional useful accessories and provide thus a very large range of uses, perfect quality, longevity and perfect use.