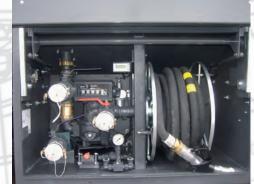

Moreover we offer our proven L&F-components such as our patented tank support, the axis-aggregates for

all-terrain use and our highly efficient design.

With our air and water cooled vacuum pumps of a capacity of 420 m³/h - 2,000 m³/h, we can cover almost every need in waste management, in the building and oil industry.

As an option we also offer useful accessories such as a cleaning cover which is opened hydraulically in the back, a hydraulic tilting mechanism for the complete structure as well as different cleaning pumps.