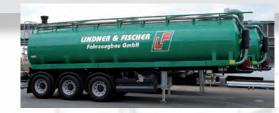

#### Bitumen tanks

We offer bitumen tanks exclusively to transport bitumen as truck bodies ranging from 4,000 I to 20,000 I as well as trailer skips for up to 45,000 I. Both options are available in steel or stainless steel.

#### Bitumen tanks

Select from the most varied heating systems and laggings up to 100 mm, which allow for a transport of bitumen up to 250°C.