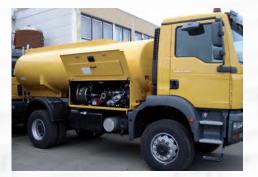

### Suction pressure-/vacuum tanks

Suction pressure tanks are used to remove contaminated and oily water, excrements, mud and similar. We offer our suction pressure/vacuum tanks in steel either as fully galvanized version or painted in stainless steel. With tank bodies of up to 4,000 I to 20,000 I and tank cradles from 25,000 I to 40,000 I, we offer vehicles that are geared to our customers' needs.

Moreover we offer our proven L&F-components such as our patented tank support, the axis-aggregates for

all-terrain use and our highly efficient design.

With our air and water cooled vacuum pumps of a capacity of 420 m³/h - 2,000 m³/h, we can cover almost every need in waste management, in the building and oil industry.

As an option we also offer useful accessories such as a cleaning cover which is opened hydraulically in the back, a hydraulic tilting mechanism for the complete structure as well as different cleaning pumps.