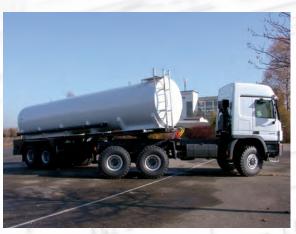

#### Fuel tanks

We offer our fuel tanks as steel, stainless steel or aluminium version. Together with our patented tank supports, our tank assemblies are perfectly geared to any on-road or off-road use.

With a tank volume for truck bodies from 4,000 I to 30,000 I and of 20,000 I to 60,000 I for semi-trailers, our vehicles can be used to transport diesel, fuel, kerosene, crude oil or heavy oil depending on their design. As a matter of fact our tanks are manufactured in accordance with the ADR directives.