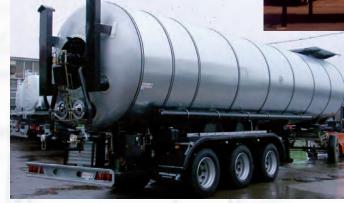

#### Bitumen tanks

We offer bitumen tanks exclusively to transport bitumen as truck bodies ranging from 4,000 I to 20,000 I as well as trailer skips for up to 45,000 I. Both options are available in steel or stainless steel.

#### Bitumen tanks

Select from the most varied heating systems and laggings up to 100 mm, which allow for a transport of bitumen up to 250°C.