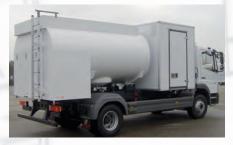

#### Fuel tanks

We offer our fuel tanks as steel, stainless steel or aluminium version. Together with our patented tank supports, our tank assemblies are perfectly geared to any on-road or off-road use.

With a tank volume for truck bodies from 4,000 I to 30,000 I and of 20,000 I to 60,000 I for semi-trailers, our vehicles can be used to transport diesel, fuel, kerosene, crude oil or heavy oil depending on their design. As a matter of fact our tanks are manufactured in accordance with the ADR directives.