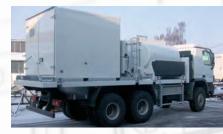

### Suction pressure-/vacuum tanks

Suction pressure tanks are used to remove contaminated and oily water, excrements, mud and similar. We offer our suction pressure/vacuum tanks in steel either as fully galvanized version or painted in stainless steel. With tank bodies of up to 4,000 I to 20,000 I and tank cradles from 25,000 I to 40,000 I, we offer vehicles that are geared to our customers' needs.

Moreover we offer our proven L&F-components such as our patented tank support, the axis-aggregates for

all-terrain use and our highly efficient design.

With our air and water cooled vacuum pumps of a capacity of 420 m³/h - 2,000 m³/h, we can cover almost every need in waste management, in the building and oil industry.

As an option we also offer useful accessories such as a cleaning cover which is opened hydraulically in the back, a hydraulic tilting mechanism for the complete structure as well as different cleaning pumps.