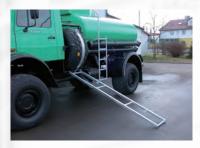

### Suction pressure-/vacuum tanks

Suction pressure tanks are used to remove contaminated and oily water, excrements, mud and similar. We offer our suction pressure/vacuum tanks in steel either as fully galvanized version or painted in stainless steel. With tank bodies of up to 4,000 I to 20,000 I and tank cradles from 25,000 I to 40,000 I, we offer vehicles that are geared to our customers' needs.

Moreover we offer our proven L&F-components such as our patented tank support, the axis-aggregates for

all-terrain use and our highly efficient design.

With our air and water cooled vacuum pumps of a capacity of 420 m³/h - 2,000 m³/h, we can cover almost every need in waste management, in the building and oil industry.

As an option we also offer useful accessories such as a cleaning cover which is opened hydraulically in the back, a hydraulic tilting mechanism for the complete structure as well as different cleaning pumps.