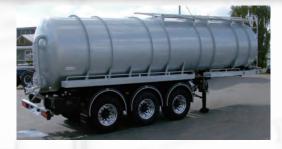

#### Fuel tanks

We offer our fuel tanks as steel, stainless steel or aluminium version. Together with our patented tank supports, our tank assemblies are perfectly geared to any on-road or off-road use.

With a tank volume for truck bodies from 4,000 I to 30,000 I and of 20,000 I to 60,000 I for semi-trailers, our vehicles can be used to transport diesel, fuel, kerosene, crude oil or heavy oil depending on their design. As a matter of fact our tanks are manufactured in accordance with the ADR directives.