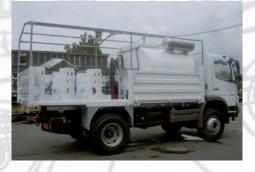

#### Miscellaneous superstructures

With our decades of experience in the overseas export business, we have now also developed in addition to the tankers and service vehicles, platform, flatbed body and box superstructures.

Exactly in the same manner as with our high terraincompatible tank superstructures, our flatbed body and box superstructures are equipped with the "L&F lowtorsion body mounting system". This guarantees maximum flexibility and robustness even under the most difficult conditions of use.

We offer our platform and flatbed body superstructures with and without a crane. In addition, we offer additional equipments customised to suit the purpose, which allow us to fulfil almost any customers' wishes.