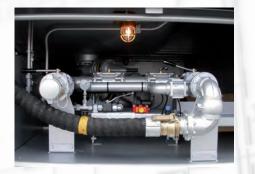

### Suction pressure-/vacuum tanks

Suction pressure tanks are used to remove contaminated and oily water, excrements, mud and similar. We offer our suction pressure/vacuum tanks in steel either as fully galvanized version or painted in stainless steel. With tank bodies of up to 4,000 I to 20,000 I and tank cradles from 25,000 I to 40,000 I, we offer vehicles that are geared to our customers' needs.

Moreover we offer our proven L&F-components such as our patented tank support, the axis-aggregates for

all-terrain use and our highly efficient design.

With our air and water cooled vacuum pumps of a capacity of 420 m³/h - 2,000 m³/h, we can cover almost every need in waste management, in the building and oil industry.