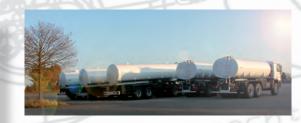

#### Fuel tanks

We offer our fuel tanks as steel, stainless steel or aluminium version. Together with our patented tank supports, our tank assemblies are perfectly geared to any on-road or off-road use.

With a tank volume for truck bodies from 4,000 I to 30,000 I and of 20,000 I to 60,000 I for semi-trailers, our vehicles can be used to transport diesel, fuel, kerosene, crude oil or heavy oil depending on their design. As a matter of fact our tanks are manufactured in accordance with the ADR directives.