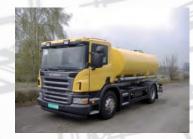

#### Fuel tanks

We offer our fuel tanks as steel, stainless steel or aluminium version. Together with our patented tank supports, our tank assemblies are perfectly geared to any on-road or off-road use.

With a tank volume for truck bodies from 4,000 I to 30,000 I and of 20,000 I to 60,000 I for semi-trailers, our vehicles can be used to transport diesel, fuel, kerosene, crude oil or heavy oil depending on their design. As a matter of fact our tanks are manufactured in accordance with the ADR directives.