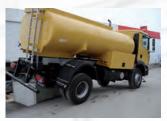

#### Fuel tanks

We offer our fuel tanks as steel, stainless steel or aluminium version. Together with our patented tank supports, our tank assemblies are perfectly geared to any on-road or off-road use.

With a tank volume for truck bodies from 4,000 I to 30,000 I and of 20,000 I to 60,000 I for semi-trailers, our vehicles can be used to transport diesel, fuel, kerosene, crude oil or heavy oil depending on their design. As a matter of fact our tanks are manufactured in accordance with the ADR directives.