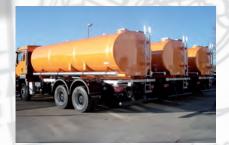

#### Fuel tanks

We offer our fuel tanks as steel, stainless steel or aluminium version. Together with our patented tank supports, our tank assemblies are perfectly geared to any on-road or off-road use.

With a tank volume for truck bodies from 4,000 I to 30,000 I and of 20,000 I to 60,000 I for semi-trailers, our vehicles can be used to transport diesel, fuel, kerosene, crude oil or heavy oil depending on their design. As a matter of fact our tanks are manufactured in accordance with the ADR directives.