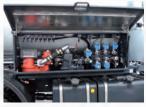

Moreover we offer our proven L&F-components such as our patented tank support, the axis-aggregates for

all-terrain use and our highly efficient design.

With our air and water cooled vacuum pumps of a capacity of 420 m³/h - 2,000 m³/h, we can cover almost every need in waste management, in the building and oil industry.

As an option we also offer useful accessories such as a cleaning cover which is opened hydraulically in the back, a hydraulic tilting mechanism for the complete structure as well as different cleaning pumps.