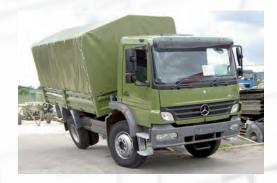

#### Miscellaneous superstructures

With our decades of experience in the overseas export business, we have now also developed in addition to the tankers and service vehicles, platform, flatbed body and box superstructures.

Exactly in the same manner as with our high terraincompatible tank superstructures, our flatbed body and box superstructures are equipped with the "L&F lowtorsion body mounting system". This guarantees maximum flexibility and robustness even under the most difficult conditions of use.

We offer our platform and flatbed body superstructures with and without a crane. In addition, we offer additional equipments customised to suit the purpose, which allow us to fulfil almost any customers' wishes.