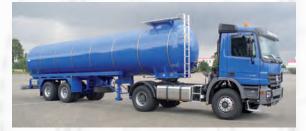

#### Fuel tanks

We offer our fuel tanks as steel, stainless steel or aluminium version. Together with our patented tank supports, our tank assemblies are perfectly geared to any on-road or off-road use.

With a tank volume for truck bodies from 4,000 I to 30,000 I and of 20,000 I to 60,000 I for semi-trailers, our vehicles can be used to transport diesel, fuel, kerosene, crude oil or heavy oil depending on their design. As a matter of fact our tanks are manufactured in accordance with the ADR directives.