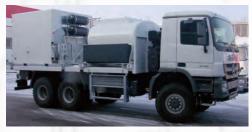

### Suction pressure-/vacuum tanks

Suction pressure tanks are used to remove contaminated and oily water, excrements, mud and similar. We offer our suction pressure/vacuum tanks in steel either as fully galvanized version or painted in stainless steel. With tank bodies of up to 4,000 I to 20,000 I and tank cradles from 25,000 I to 40,000 I, we offer vehicles that are geared to our customers' needs.

Moreover we offer our proven L&F-components such as our patented tank support, the axis-aggregates for

all-terrain use and our highly efficient design.

With our air and water cooled vacuum pumps of a capacity of 420 m³/h - 2,000 m³/h, we can cover almost every need in waste management, in the building and oil industry.

As an option we also offer useful accessories such as a cleaning cover which is opened hydraulically in the back, a hydraulic tilting mechanism for the complete structure as well as different cleaning pumps.