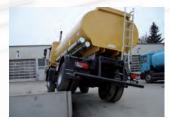

#### Fuel tanks

We offer our fuel tanks as steel, stainless steel or aluminium version. Together with our patented tank supports, our tank assemblies are perfectly geared to any on-road or off-road use.

With a tank volume for truck bodies from 4,000 I to 30,000 I and of 20,000 I to 60,000 I for semi-trailers, our vehicles can be used to transport diesel, fuel, kerosene, crude oil or heavy oil depending on their design. As a matter of fact our tanks are manufactured in accordance with the ADR directives.