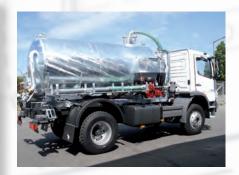

### Suction pressure-/vacuum tanks

Suction pressure tanks are used to remove contaminated and oily water, excrements, mud and similar. We offer our suction pressure/vacuum tanks in steel either as fully galvanized version or painted in stainless steel. With tank bodies of up to 4,000 I to 20,000 I and tank cradles from 25,000 I to 40,000 I, we offer vehicles that are geared to our customers' needs.

Moreover we offer our proven L&F-components such as our patented tank support, the axis-aggregates for

all-terrain use and our highly efficient design.

With our air and water cooled vacuum pumps of a capacity of 420 m³/h - 2,000 m³/h, we can cover almost every need in waste management, in the building and oil industry.

As an option we also offer useful accessories such as a cleaning cover which is opened hydraulically in the back, a hydraulic tilting mechanism for the complete structure as well as different cleaning pumps.