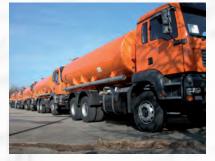

#### Fuel tanks

We offer our fuel tanks as steel, stainless steel or aluminium version. Together with our patented tank supports, our tank assemblies are perfectly geared to any on-road or off-road use.

With a tank volume for truck bodies from 4,000 I to 30,000 I and of 20,000 I to 60,000 I for semi-trailers, our vehicles can be used to transport diesel, fuel, kerosene, crude oil or heavy oil depending on their design. As a matter of fact our tanks are manufactured in accordance with the ADR directives.