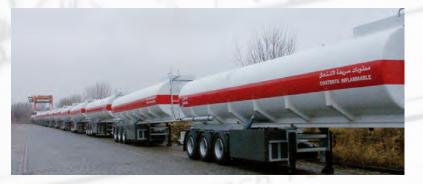

#### Fuel tanks

We offer our fuel tanks as steel, stainless steel or aluminium version. Together with our patented tank supports, our tank assemblies are perfectly geared to any on-road or off-road use.

With a tank volume for truck bodies from 4,000 I to 30,000 I and of 20,000 I to 60,000 I for semi-trailers, our vehicles can be used to transport diesel, fuel, kerosene, crude oil or heavy oil depending on their design. As a matter of fact our tanks are manufactured in accordance with the ADR directives.