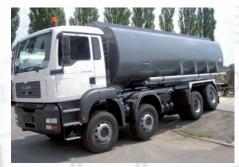

#### Fuel tanks

We offer our fuel tanks as steel, stainless steel or aluminium version. Together with our patented tank supports, our tank assemblies are perfectly geared to any on-road or off-road use.

With a tank volume for truck bodies from 4,000 I to 30,000 I and of 20,000 I to 60,000 I for semi-trailers, our vehicles can be used to transport diesel, fuel, kerosene, crude oil or heavy oil depending on their design. As a matter of fact our tanks are manufactured in accordance with the ADR directives.