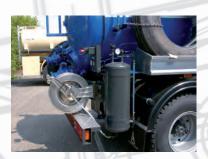

### Suction pressure-/vacuum tanks

Suction pressure tanks are used to remove contaminated and oily water, excrements, mud and similar. We offer our suction pressure/vacuum tanks in steel either as fully galvanized version or painted in stainless steel. With tank bodies of up to 4,000 I to 20,000 I and tank cradles from 25,000 I to 40,000 I, we offer vehicles that are geared to our customers' needs.

Moreover we offer our proven L&F-components such as our patented tank support, the axis-aggregates for

all-terrain use and our highly efficient design.

With our air and water cooled vacuum pumps of a capacity of 420 m³/h - 2,000 m³/h, we can cover almost every need in waste management, in the building and oil industry.

As an option we also offer useful accessories such as a cleaning cover which is opened hydraulically in the back, a hydraulic tilting mechanism for the complete structure as well as different cleaning pumps.