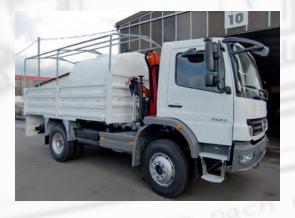

#### Miscellaneous superstructures

With our decades of experience in the overseas export business, we have now also developed in addition to the tankers and service vehicles, platform, flatbed body and box superstructures.

Exactly in the same manner as with our high terraincompatible tank superstructures, our flatbed body and box superstructures are equipped with the "L&F lowtorsion body mounting system". This guarantees maximum flexibility and robustness even under the most difficult conditions of use.

We offer our platform and flatbed body superstructures with and without a crane. In addition, we offer additional equipments customised to suit the purpose, which allow us to fulfil almost any customers' wishes.