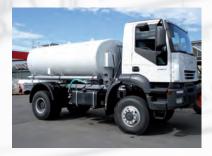

### Suction pressure-/vacuum tanks

Suction pressure tanks are used to remove contaminated and oily water, excrements, mud and similar. We offer our suction pressure/vacuum tanks in steel either as fully galvanized version or painted in stainless steel. With tank bodies of up to 4,000 I to 20,000 I and tank cradles from 25,000 I to 40,000 I, we offer vehicles that are geared to our customers' needs.

Moreover we offer our proven L&F-components such as our patented tank support, the axis-aggregates for

all-terrain use and our highly efficient design.

With our air and water cooled vacuum pumps of a capacity of 420 m³/h - 2,000 m³/h, we can cover almost every need in waste management, in the building and oil industry.

As an option we also offer useful accessories such as a cleaning cover which is opened hydraulically in the back, a hydraulic tilting mechanism for the complete structure as well as different cleaning pumps.